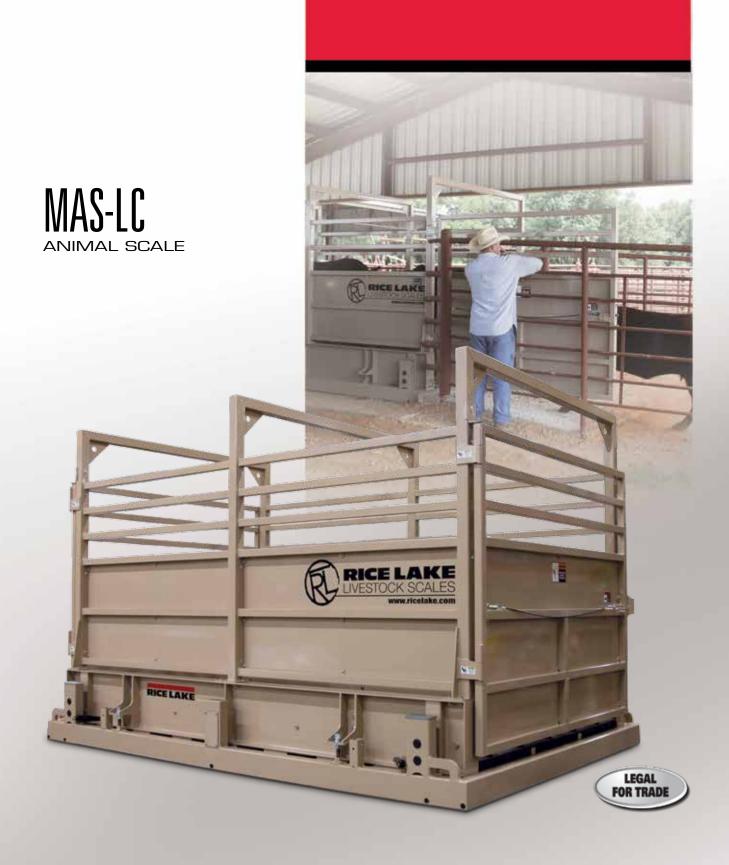

### **Racks and Gates**

Three inch thick wall tubing for the sectional uprights with two inch horizontal thick wall tubing connecting the uprights. The powder-coated 11 gauge steel plate is four feet tall and is above the structural I-beam. This will ensure reliable containment.

Heavy-duty latch assembly

Load cell enclosure

Junction box enclosure

X-Plank flooring

X-Lug flooring